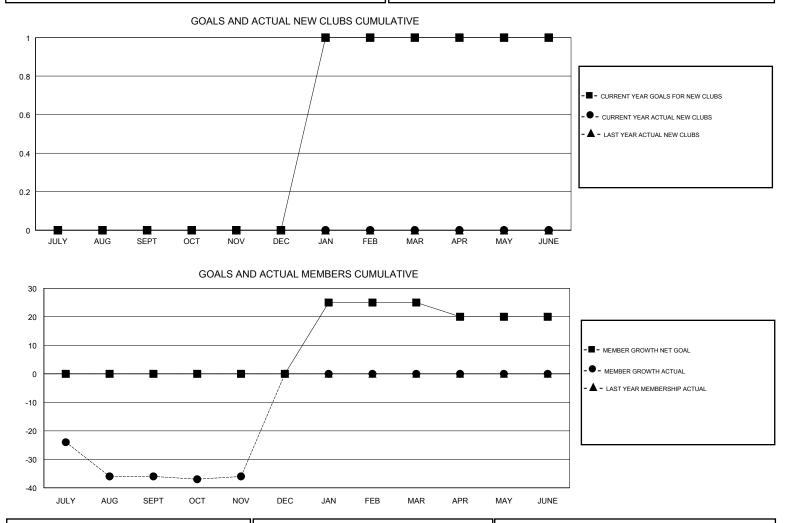

## LOCATION SOUTH CAROLINA

GMT CA

| Clubs         |               |             |               | Members               |                           |                         |                                                    |  |
|---------------|---------------|-------------|---------------|-----------------------|---------------------------|-------------------------|----------------------------------------------------|--|
|               | RESULTS FOR   | R 2018-2019 |               | RESULTS FOR 2018-2019 |                           |                         |                                                    |  |
| QUARTER       | NEW CLUB GOAL | NEW CLUBS   | DROPPED CLUBS | QUARTER               | MEMBER GROWTH NET<br>GOAL | MEMBER GROWTH<br>ACTUAL | DROPPED<br>MEMBERS ACTUAL<br>(including transfers) |  |
| JULY/AUG/SEPT | 0             | 0           | 3             | JULY/AUG/SEPT         | 0                         | 19                      | 51                                                 |  |
| OCT/NOV/DEC   | 0             | 0           | 0             | OCT/NOV/DEC           | 0                         | 27                      | 24                                                 |  |
| JAN/FEB/MAR   | 1             | 0           | 0             | JAN/FEB/MAR           | 25                        | 0                       | 0                                                  |  |
| APR/MAY/JUNE  | 0             | 0           | 0             | APR/MAY/JUNE          | -5                        | 0                       | 0                                                  |  |